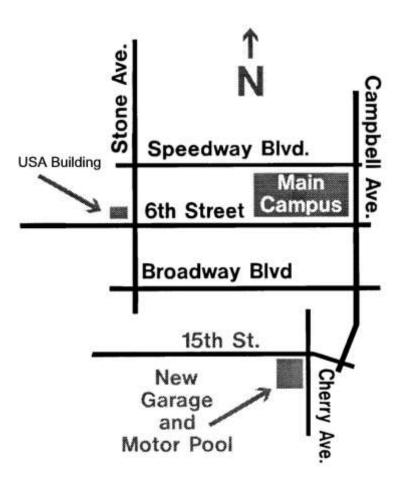

|
|            | ADA<br>ProMaster  | E    | Dodge ProMaster Converted ADA (Driver + 11 Pass)    | \$72.00                 | \$79.00             | •                  |
|            | Carry-all<br>4WD  |      | Chevy Suburban<br>4x4 (Driver + 8<br>Pass)          | \$99.00                 | \$108.00            | •                  |
|            | Cargo Van         |      | Chevy Cargo Van (Driver + 1 Pass)                   | \$52.00                 | \$57.00             | •                  |
|            | Passenger         |      | Chevy Passenger                                     | \$72.00                 | \$79.00             | -                  |

Note: Similar vehicle may be substituted within requested vehicle category depending on availability.

Pass)

**CHECK OUT**